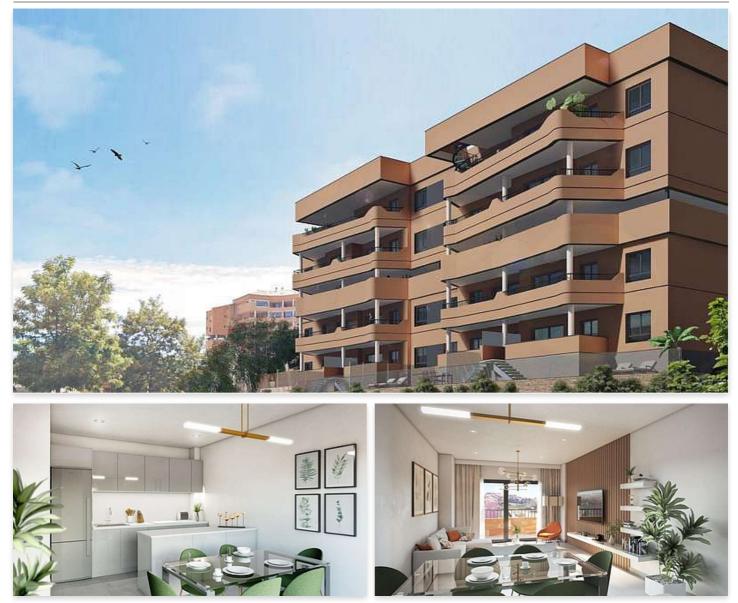

### New apartments in Fuengirola - Los Pacos

#### Location: Fuengirola

This new promotion offers us several homes distributed in two bedrooms, two bathrooms, a living room with a furnished and equipped American kitchen, and all of • Bedrooms: 2 them designed to improve your quality of life thanks to the optimal distribution of its • Bathrooms: 2 spaces, functionality and quality of the construction materials to be used. In addition, each home has a parking space.

The urbanization has large common areas such as the swimming pool, solarium, chill out area, gym, sauna and laundry. With security in mind, the residential complex is completely closed, with a single pedestrian entrance and closed-circuit TV control, also at the vehicle entrance.

#### Price: 298,000 € - 446,000 €

- Reference: AP1457

- Built Size: 79 85 m <sup>2</sup> •
- Terrace: 14 50 m<sup>2</sup>