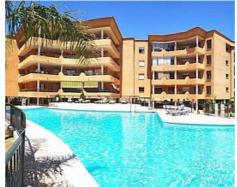

The urbanization has large common areas such as the swimming pool, solarium, chill out area, gym, sauna and laundry. With security in mind, the residential complex is completely closed, with a single pedestrian entrance and closed-circuit TV control, also at the vehicle entrance.