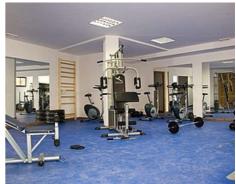

The urbanization has large common areas such as the swimming pool, solarium, chill out area, gym, sauna and laundry. With security in mind, the residential complex is completely closed, with a single pedestrian entrance and closed-circuit TV control, also at the vehicle entrance.